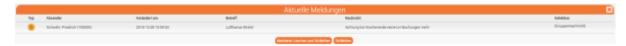

## Web Messages

Web Messages are used, to send information to ACD groups and agents.

If you receive a web message, an envelope symbol will appear in the toolbar. Example:

Clicking on the symbol shows you the currently available web messages. Example:

The message contains the following information:

| Туре       | The type of the message: Important, Information or Stop                                                                                                                                                                       |
|------------|-------------------------------------------------------------------------------------------------------------------------------------------------------------------------------------------------------------------------------|
| Sender     | The sender of the message                                                                                                                                                                                                     |
| Changed on | The date and time of the last change to the message                                                                                                                                                                           |
| Subject    | The subject of the message.                                                                                                                                                                                                   |
| Message    | The text of the message.                                                                                                                                                                                                      |
| Selection  | You can select one or more messages which will be subject of a selected action. Messages which were sent to an ACD group cannot be selected. These messages must be removed from the system by an administator or supervisor. |